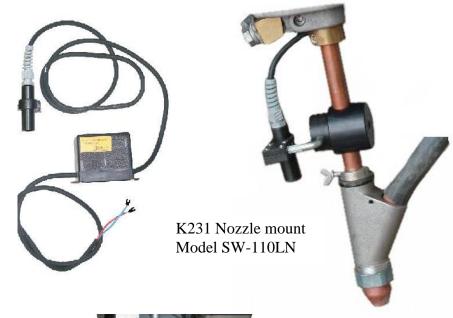

## Model SW-110LF & LN™

Fully insulated blood red laser pointer, will assist with alignment of the K231 SAW nozzle assembly.

Flux hopper mount. Model SW-110LF