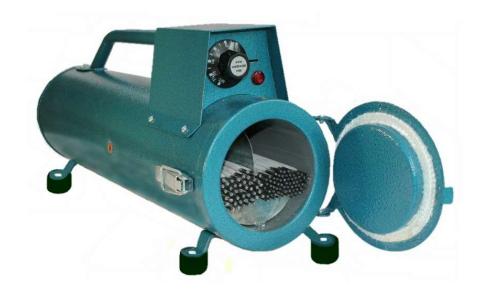

# PORTABLE WELDING OVEN

# The 'Welders Mate' Model S-5F

Portable, super lightweight (4.5kg) oven, specially designed for welders working on Offshore Structures, Power House construction and general field work.

#### Features

- Recessed control panel with elevated ergonomic handle.
- All control cables supplied through lifting handle away from oven heat.
- Easy to read thermostat.
- Moisture release vent tube.
- · Recessed door with seal.
- Thermostat ON indicator.
- · Positive action door latch.
- Robust hinge & catch, moulded in door.
- Electrode centre divider for 2.4 and 3.2 rods.
- Heavy duty cable with 10A moulded plug.
- Rear cap is perforated to release heat build-up.
- Electrical compliance to AS/NZS-3000-2009